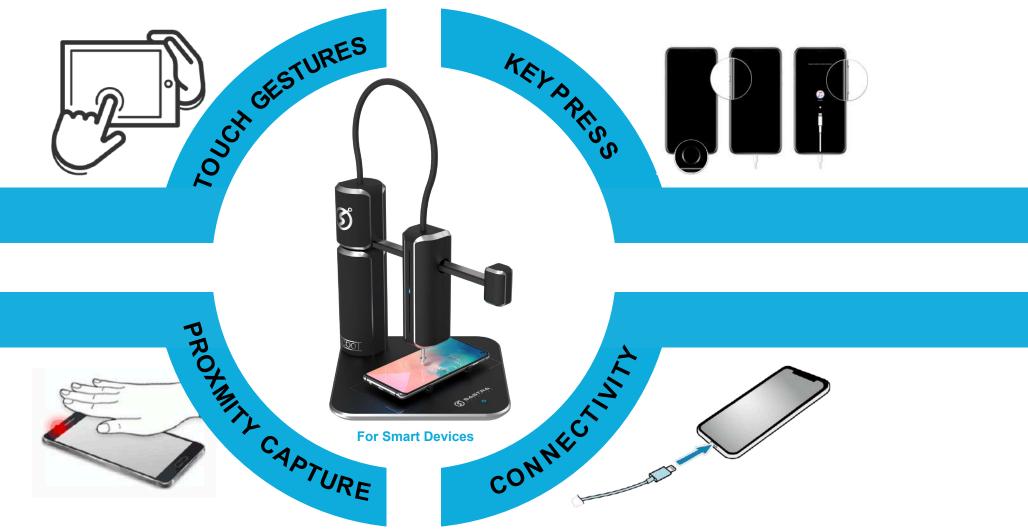

# TACBOT SIMULATE REALISTIC ACTIONS

## TACBOT SIMULATE REALISTIC ACTIONS

#### **SIMULATES USER ACTIONS**

- Finger gestures : Tap, Move, Horizontal/ Vertical Scroll, Drag, Touch & Hold
- Accessory Expansion : Card swipe, insert, tap, multi-key operation, visual evaluation

IMAGINE what TacBOT can do for **your** product!