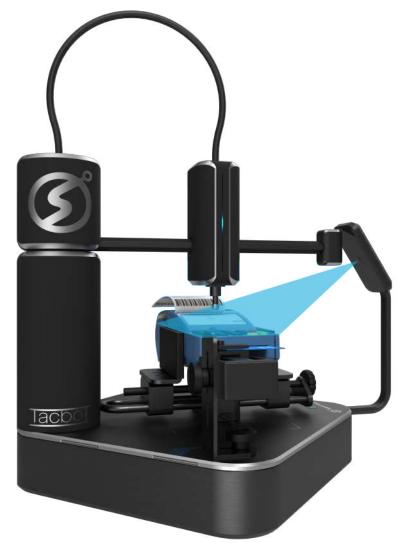

# Tacbo VALUE PROPOSITION

TacboT is a tabletop plug-and-play, commercial off-the-shelf solution for robotic testing automation of Human Machine Interfaces (HMI) in Smart Mobile Phones, POS machines, Wearable gadgets & more...

# **KEY SPECIFICATIONS**

- Flexibility: 3 DOF
- Manipulator working plane : Horizontal
- Arm length: 300 mm
- Reach : 240 mm
- Range of motion of stylus : 20 mm (z-axis)
- Types of touch actions: Tap, Scroll, Swipe, Touch & Hold,
  - Double Tap, Flick
- Stylus force options : 160, 240 & 360 g ± 50 g
- Duration of touch : 0.2 sec to 5.0 sec
- Repeatability: ±0.5 mm
- Stylus tips : Bubble Tip (7 mm)
- Stylus tips life: 1,00,000 touches
- Continuous operation : 360 Hours
- Workspace Area (Rectangular): 7" diagonal
- DUT mounting plate dimension : 300 x 300 mm

- Equipment type : Table top
- Power requirements: 110V/60Hz, 220V/50Hz
- Power consumption: 50 W
- Connectivity: USB 2.0 B type
- Controllability: Telnet API control
- Gross weight: 6 Kg
- Operating temperature : 10°C to 45°C
- Humidity: Upto 60RH