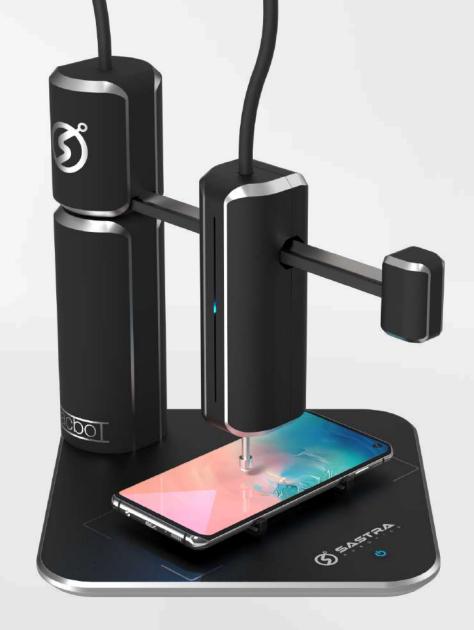

A portable Table-top testing solution for Smart Gadgets & POS

# Tacbo VALUE PROPOSITION

TacboT is a tabletop plug-and-play, commercial off-the-shelf solution for robotic testing automation of Human Machine Interfaces (HMI) in Smart Mobile Phones, POS machines, Wearable gadgets & more...