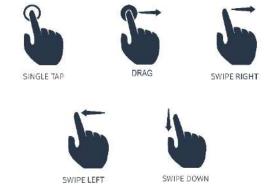

# TACBOT SIMULATE REALISTIC ACTIONS

## TACBOT SIMULATE REALISTIC ACTIONS

#### **SIMULATES USER ACTIONS**

- Finger gestures : Tap, Move, Horizontal/ Vertical Scroll, Drag, Touch & Hold
- Accessory Expansion : Card swipe, insert, tap, multi-key operation, visual evaluation

IMAGINE what TacBOT can do for **your** product!