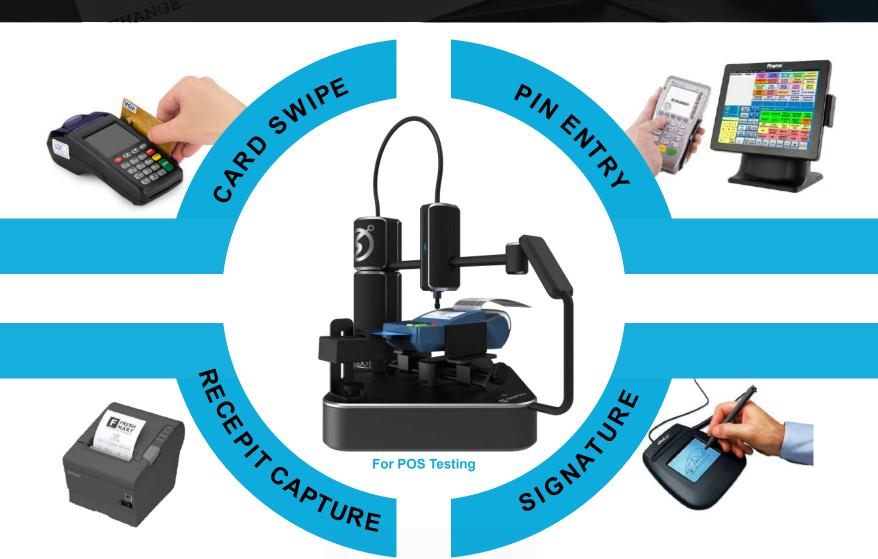

# TACBOT SIMULATE REALISTIC ACTIONS

## TACBOT SIMULATE REALISTIC ACTIONS

#### **SIMULATES USER ACTIONS**

- Finger gestures : Tap, Move, Horizontal/ Vertical Scroll, Drag, Touch & Hold
- Accessory Expansion : Card swipe, insert, tap, multi-key operation, visual evaluation

IMAGINE what TacBOT can do for **your** product!