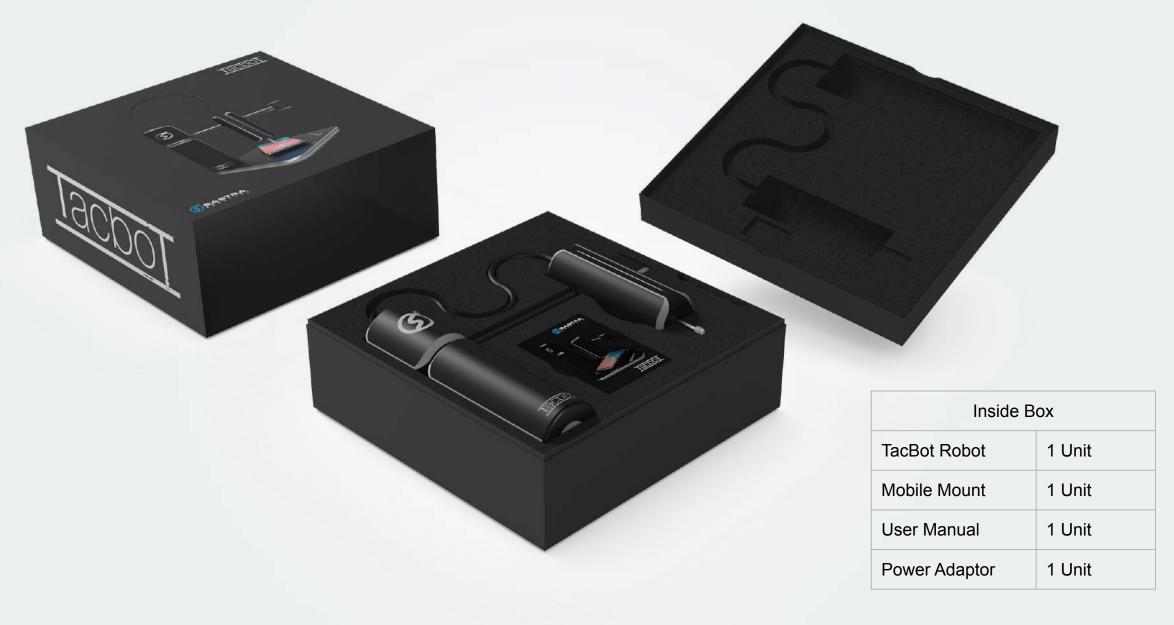

# Tacbo VALUE PROPOSITION

TacboT is a tabletop plug-and-play, commercial off-the-shelf solution for robotic testing automation of Human Machine Interfaces (HMI) in Smart Mobile Phones, POS machines, Wearable gadgets & more...

## Easy to Handle

You can carry this anywhere: Work From Home, quick setup and light weight highly efficient table top operation.